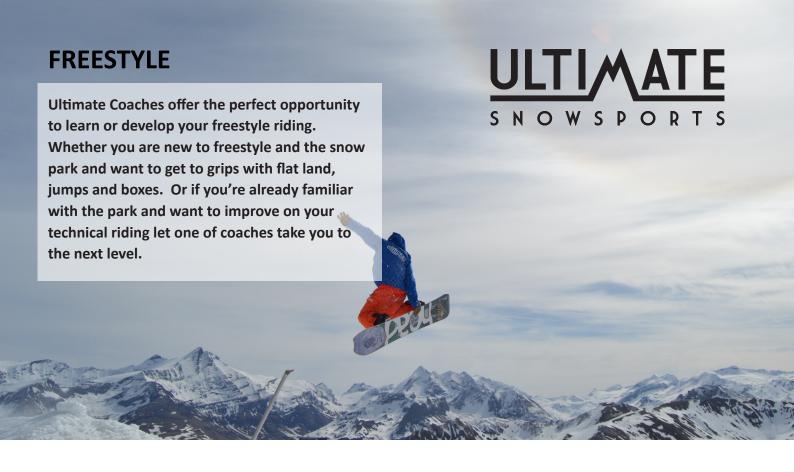

## **EXPERIENCE**

This course is aimed at those who haven't really ridden the park and have fairly basic flatland skills. Our coaches will break down the skills required into simple steps for:

**Flatland** – we'll cover ollies, nollies, presses and help you with the basics of buttering.

**Jumps** – learn how to tackle the run-in, taking off and landing effectively. Get confident at straight airs and a simple grabs.

**Boxes/Rails** – increase your awareness of rails and boxes. Using a safe progression, try the low boxes and rails and work on your basic balance with simple tricks.