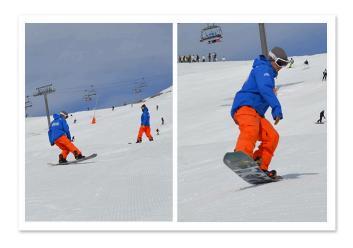

## **PERFORMANCE**

This course is aimed at those who are comfortable in the park, but are keen to step it up a bit and would like some quality coaching to increase their bag of tricks, such as:

Learning how to spin; using small hits to start before taking it to the park.

Tackling the larger kickers with confidence.

Becoming more technical on the boxes and rails.

Maximum of 6 per group

3 DAYS - 9 HOURS

£139PP

5 DAYS - 15 HOURS

£189PP